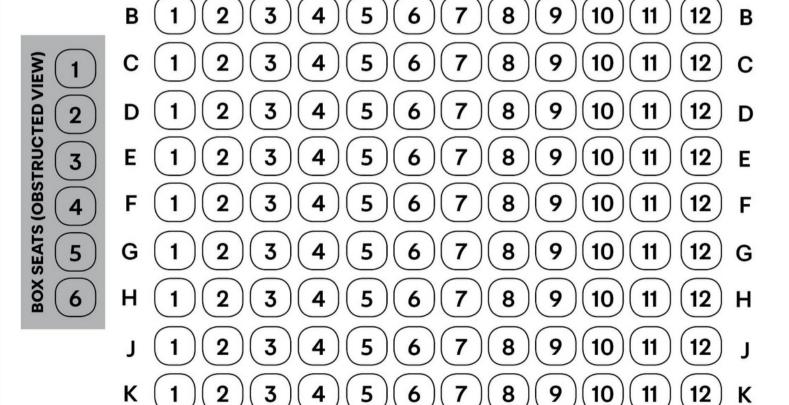

| 8PM    | 2PM & 7:30PM |
|     | 6/25   | 6/26   | 6/27    | 6/28      | 6/29         | 6/30   | 7/1          |
| 3PM |        |        |         |           |              |        |              |
|     | 7/2    | 7/3    | 7/4     | 7/5       | 7/6          | 7/7    | 7/8          |
|     |        |        |         |           |              |        |              |
|     | 7/9    |        |         |           |              |        |              |
|     |        |        |         |           |              |        |              |
|     |        |        |         |           |              |        |              |
|     |        |        |         |           |              |        |              |

## THIS LAND WAS MADE SEATING CHART AT VINEYARD THEATER

## STAGE

Α