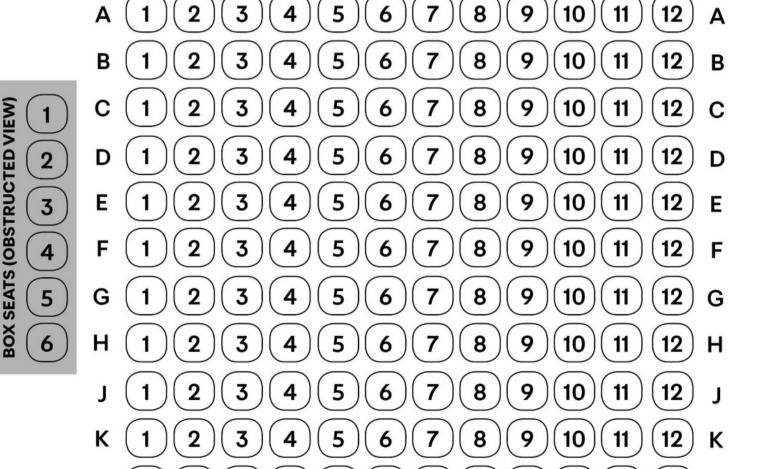

12/4   | 12/5    | 12/6      |     | 12/7    |     | 12/8   | 12/9         |
| 2PM |        |        | 7PM     | 7PM       | 7PM |         | 7PM |        | 2PM & 7:30PM |
|     | 12/10  | 12/11  | 12/12   | 12/13     |     | 13/14   |     | 12/15  | 12/16        |
| 2PM |        |        | 7PM     | 7PM       | 7PM |         | 7PM |        | 2PM & 7:30PM |
|     | 12/17  |        |         |           |     |         |     |        |              |
| 2PM |        |        |         |           |     |         |     |        |              |
|     |        |        |         |           |     |         |     |        |              |
|     |        |        |         |           |     |         |     |        |              |

## SCENE PARTNERS SEATING CHART AT VINEYARD THEATRE

## STAGE